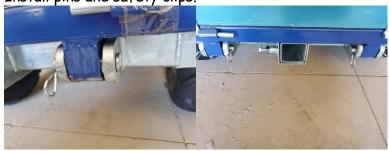

16.) Install outriggers and retaining handles.

17.) Find hitch swivel and install to front of frame tube, tighten bolts, grease swivel with grease gun.

18.)

19.) Install pins and safety clips.

20.) Check position of safety cage and tighten bolts.