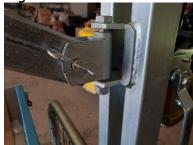

16.) Install outriggers and retaining handles.

17.) Find hitch swivel and install to front of frame tube, tighten bolts, grease swivel with grease gun.

18.)

19.) Install pins and safety clips.

20.) Check position of safety cage and tighten bolts.

Check position of front bunk mount and tighten bolts. 21.)

23.) Find crane and winch mount, 2 long bolts and nuts, hold upper section on lining up holes, install 2 bolts and tighten nuts.

24.) Install Winch.