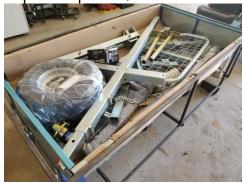

1.) Unpack all pieces from the tub assembly & crate.

2.) Find the bag of hardware and open.

3.) Find the main frame, lay on the floor with tabs facing up.

4.) Place the walking beams between the tabs on either side, there is not a right or left, either walking beam can be used for both sides and insert pins.

5.) Use 13mm nut and bolt to hold pin to tab, tighten.

6.) Install cotter pin, repeat for the opposite side.

7.) Grease both pins liberally using a grease gun.

8.) Install all 4 tires, R oin one side L on the other and tighten wheel nuts to 40ft/lbs.

9.) Flip frame section over so that the frame is higher than the walking beams and slide frame rail in.

10.) Install 4 bolts with nuts into main frame.

11.) Frame rail should extend approximately 40" passed main frame, tighten all 4 bolts and then all 4 nuts.

12.) Find rear bunk frame, it has the brackets for the tub pivot pins on it, slide onto rear of frame tube, when both tubes are flush tighten bolts and nuts.

13.) Find front bunk frame and slide onto the frame.

14.) The tub is approximately 79" long so the front edge of the bunk to clear the front of the tub.

15.) Slide safety cage section onto front of frame, it should sit about 80  $\frac{1}{2}$ " from rear hinges, install 2 large bolts and nuts.

16.) Install outriggers and retaining handles.

17.) Find hitch swivel and install to front of frame tube, tighten bolts, grease swivel with grease gun.

18.)

19.) Install pins and safety clips.

20.) Check position of safety cage and tighten bolts.