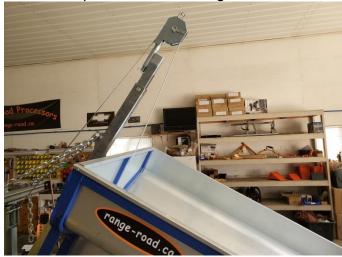

he plate.



28.) Remove bolt holding winch cable roller, run winch cable through and re-install roller, tighten nut & bolt.



29.) Make sure all cable rollers are tightened into locknuts



30.) Mount crane arm to frame hinge mount.



31.) Remove chain locking pins from swivel plate.



32.) Lift crane arm to desired position, run chains into locks on the swivel plate, install lock pins,



33.) Tighten bolt holding chains to boom.



34.) Tighten bolt hold boom swivel into the locknut but not tight, swivel must be able to move,



35.) Run winch cable out through boom and outer pulley.



36.) Connect winch line hook to loop inside of tub.





37.) Install 4 Orange bunk arms and 4 upper log holders.



Test winch position, when lifting the tub winch line must not tough tub end door.



Loosen 4 main frame bolts and pull inner tube forward or backward to make frame length shorter or longer.





3-M14 nut

3-M14\*140 bo

## ASSEMBLY DRAWING 2-M10\*70 bolt 2-M10 nut 2-Ф10 washer 2-Φ10 spring washer 2-M10\*90 bolt 2-M10 nut 2-Φ10 washer 2-Φ10 spring washer 2-Φ16 bolt sleeve (5) 2-M16\*50 bolt 2-M16 nut 2-M12\*50 bolt 2-M12 nut 2-M8\*30 bolt 2-M8 nut 2-Φ8 washer 2-Φ8 spring washer 2-Φ5\*50 dowel pin (3) 4-M12 nut 4-M12\*50 bolt and the tyre brackets. installation direction of the tyres Please pay attention to the 16-M12 wheel hub nut 2 2-M12\*50 bolt 2-M12 nut