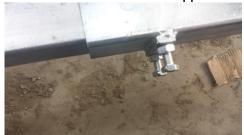

9.) Flip frame section over so that the frame is higher than the walking beams and slide frame rail in.

10.) Install 4 bolts with nuts into main frame.

11.) Frame rail should extend approximately 40" passed main frame, tighten all 4 bolts and then all 4 nuts.

12.) Find rear bunk frame, it has the brackets for the tub pivot pins on it, slide onto rear of frame tube, when both tubes are flush tighten bolts and nuts.

13.) Find front bunk frame and slide onto the frame.