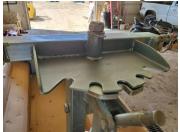

12.) Find rear bunk frame, it has the brackets for the tub pivot pins on it, slide onto rear of frame tube, when both tubes are flush tighten bolts and nuts.

13.) Find front bunk frame and slide onto the frame.

14.) The tub is approximately 79" long so the front edge of the bunk to clear the front of the tub.

15.) Slide safety cage section onto front of frame, it should sit about 80  $\frac{1}{2}$ " from rear hinges, install 2 large bolts and nuts.