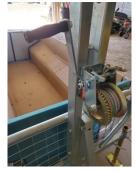

ront bunk frame and slide onto the frame.



14.) The tub is approximately 79" long so the front edge of the bunk to clear the front of the tub.



15.) Slide safety cage section onto front of frame, it should sit about 80  $\frac{1}{2}$ " from rear hinges, install 2 large bolts and nuts.



16.) Install outriggers and retaining handles.



17.) Find hitch swivel and install to front of frame tube, tighten bolts, grease swivel with grease gun.



18.)



19.) Install pins and safety clips.



20.) Check position of safety cage and tighten bolts.



Check position of front bunk mount and tighten bolts. 21.)



23.) Find crane and winch mount, 2 long bolts and nuts, hold upper section on lining up holes, install 2 bolts and tighten nuts.



24.) Install Winch.



25.) Install winch Handle.



26.) Remove bolt and reverse the position of the swivel lock pin.



27.) Install Swivel plate, tighten the nut so that it locks but plate must move freely, install spring around lock lever and through the hole in the plate.



28.) Remove bolt holding winch cable roller, run winch cable through and re-install roller, tighten nut & bolt.



29.) Make sure all cable rollers are tightened into locknuts



30.) Mount crane arm to frame hinge mount.



31.) Remove chain locking pins from swivel plate.



32.) Lift crane arm to desired position, run chains into locks on the swivel plate, install lock pins,



33.) Tighten bolt holding chains to boom.



34.) Tighten bolt hold boom swivel into the locknut but not tight, swivel must be able to move,



35.) Run winch cable out through boom and