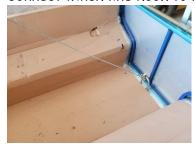

35.) Run winch cable out through boom and outer pulley.

36.) Connect winch line hook to loop inside of tub.

37.) Install 4 Orange bunk arms and 4 upper log holders.

Test winch position, when lifting the tub winch line must not tough tub end door.