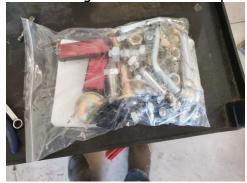

5.) Use 13mm nut and bolt to hold pin to tab, tighten.

6.) Install cotter pin, repeat for the opposite side.

7.) Grease both pins liberally using a grease gun.

8.) Install all 4 tires, R oin one side L on the other and tighten wheel nuts to 40ft/lbs.