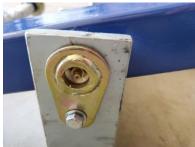

16.) Install outriggers and retaining handles.

17.) Find hitch swivel and install to front of frame tube, tighten bolts, grease swivel with grease gun.

18.)

19.) Install pins and safety clips.

20.) Check position of safety cage and tighten bolts.

Check position of front bunk mount and tighten bolts. 21.)

23.) Find crane and winch mount, 2 long bolts and nuts, hold upper section on lining up holes, install 2 bolts and tighten nuts.

24.) Install Winch.