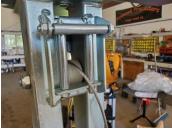

en bolts, grease swivel with grease gun.



18.)



19.) Install pins and safety clips.



20.) Check position of safety cage and tighten bolts.



Check position of front bunk mount and tighten bolts. 21.)



23.) Find crane and winch mount, 2 long bolts and nuts, hold upper section on lining up holes, install 2 bolts and tighten nuts.



24.) Install Winch.



25.) Install winch Handle.



26.) Remove bolt and reverse the position of the swivel lock pin.



27.) Install Swivel plate, tighten the nut so that it locks but plate must move freely, install spring around lock lever and through the hole in the plate.



28.) Remove bolt holding winch cable roller, run winch cable through and re-install roller, tighten nut & bolt.



29.) Make sure all cable rollers are tightened into locknuts



30.) Mount crane arm to frame hinge mount.



31.) Remove chain locking pins from swivel plate.



32.) Lift crane arm to desired position, run chains into locks on the swivel plate, install lock pins,



33.) Tighten bolt holding chains to boom.



34.) Tighten bolt hold boom swivel into the locknut but not tight, swivel must be able to move,



35.) Run winch cable out through boom and outer pulley.



36.) Connect winch line hook to loop inside of tub.





37.) Install 4 Orange bunk arms and 4 upper log holders.



Test winch position, when lifting the tub winch line must not tough tub end door.



Loosen 4 main frame bolts and pull inner tube forward or backward to make frame length shorter or longer.





3-M14 nut

3-M14\*140 bo

## ASSEMBLY DRAWING 2-M10\*70 bolt 2-M10 nut 2-Ф10