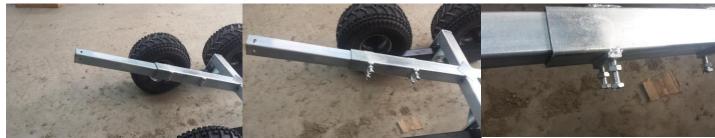

9.) Flip frame section over so that the frame is higher than the walking beams and slide frame rail in.

10.) Install 4 bolts with nuts into main frame.

11.) Frame rail should extend approximately 40" passed main frame, tighten all 4 bolts and then all 4 nuts.

12.) Find rear bunk frame, it has the brackets for the tub pivot pins on it, slide onto rear of frame tube, when both tubes are flush tighten bolts and nuts.

13.) Find front bunk frame and slide onto the frame.

Loosen 4 main frame bolts and pull inner tube forward or backward to make frame length shorter or longer.

3-M14 nut

3-M14\*140 bo