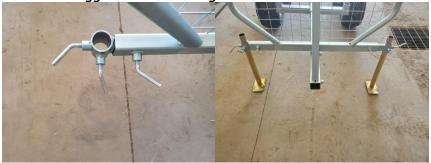

16.) Install outriggers and retaining handles.

17.) Find hitch swivel and install to front of frame tube, tighten bolts, grease swivel with grease gun.

18.)

19.) Install pins and safety clips.

20.) Check position of safety cage and tighten bolts.

Check position of front bunk mount and tighten bolts. 21.)

23.) Find crane and winch mount, 2 long bolts and nuts, hold upper section on lining up holes, install 2 bolts and tighten nuts.

24.) Install Winch.