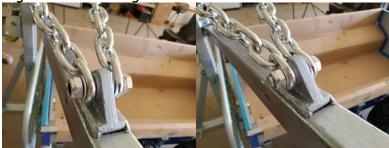

bolts and nuts, hold upper section on lining up holes, install 2 bolts and tighten nuts.



24.) Install Winch.



25.) Install winch Handle.



26.) Remove bolt and reverse the position of the swivel lock pin.



27.) Install Swivel plate, tighten the nut so that it locks but plate must move freely, install spring around lock lever and through the hole in the plate.



28.) Remove bolt holding winch cable roller, run winch cable through and re-install roller, tighten nut & bolt.



29.) Make sure all cable rollers are tightened into locknuts



30.) Mount crane arm to frame hinge mount.



31.) Remove chain locking pins from swivel plate.



32.) Lift crane arm to desired position, run chains into locks on the swivel plate, install lock pins,



33.) Tighten bolt holding chains to boom.



34.) Tighten bolt hold boom swivel into the locknut but not tight, swivel must be able to move,



35.) Run winch cable out through boom and outer pulley.



36.) Connect winch line hook to loop inside of tub.





37.) Install 4 Orange bunk arms and 4 upper log holders.



Test winch position, when lifting the tub winch line must not tough tub end door.



Loosen 4 main frame bolts and pull inner tube forward or backward to make frame length shorter or longer.





3-M14 nut

3-M14\*140 bo

## ASSEMBLY DRAWING 2-M10\*70 bolt 2-M10 nut 2-Ф10 washer 2-Φ10 spring washer 2-M10\*90 bolt 2-M10 nut 2-Φ10 washer 2-Φ10 spring washer 2-Φ16 bolt sleeve (5) 2-M16\*50 bolt 2-M16 nut 2-M12\*50 bolt 2-M12 nut 2-M8\*30 bolt 2-M8 nut 2-Φ8 washer 2-Φ8 spring washer 2-Φ5\*50 dowel pin (3) 4-M12 nut 4-M12\