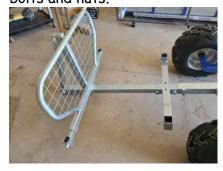

12.) Find rear bunk frame, it has the brackets for the tub pivot pins on it, slide onto rear of frame tube, when both tubes are flush tighten bolts and nuts.

13.) Find front bunk frame and slide onto the frame.

14.) The tub is approximately 79" long so the front edge of the bunk to clear the front of the tub.

15.) Slide safety cage section onto front of frame, it should sit about 80  $\frac{1}{2}$ " from rear hinges, install 2 large bolts and nuts.

16.) Install outriggers and retaining handles.

17.) Find hitch swivel and install to front of frame tube, tighten bolts, grease swivel with grease gun.

18.)

19.) Install pins and safety clips.

20.) Check position of safety cage and tighten bolts.