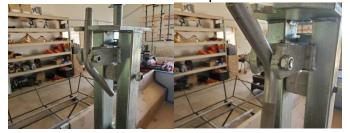

ately 79" long so the front edge of the bunk to clear the front of the tub.



15.) Slide safety cage section onto front of frame, it should sit about 80  $\frac{1}{2}$ " from rear hinges, install 2 large bolts and nuts.



16.) Install outriggers and retaining handles.



17.) Find hitch swivel and install to front of frame tube, tighten bolts, grease swivel with grease gun.



18.)



19.) Install pins and safety clips.



20.) Check position of safety cage and tighten bolts.



Check position of front bunk mount and tighten bolts. 21.)



23.) Find crane and winch mount, 2 long bolts and nuts, hold upper section on lining up holes, install 2 bolts and tighten nuts.



24.) Install Winch.



25.) Install winch Handle.



26.) Remove bolt and reverse the position of the swivel lock pin.



27.) Install Swivel plate, tighten the nut so that it locks but plate must move freely, install spring around lock lever and through the hole in the plate.



28.) Remove bolt holding winch cable roller, run winch cable through and re-install roller, tighten nut & bolt.



29.) Make sure all cable rollers are tightened into locknuts



30.) Mount crane arm to frame hinge mount.



31.) Remove chain locking pins from swivel plate.



32.) Lift crane arm to desired position, run chains into locks on the swivel plate, install lock pins,



33.) Tighten bolt holding chains to boom.



34.) Tighten bolt hold boom swivel into the locknut but not tight, swivel must be able to move,



35.) Run winch cable out through boom and outer pulley.



36.) Connect winch line hook to loop inside of tub.