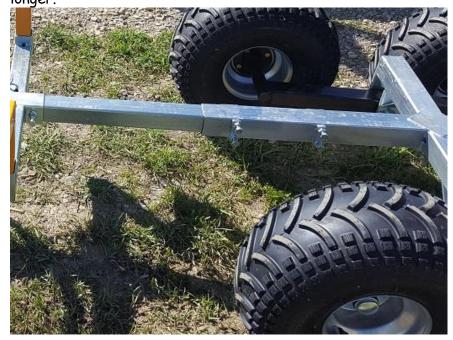

1.) Unpack all pieces from the tub assembly & crate.

2.) Find the bag of hardware and open.

3.) Find the main frame, lay on the floor with tabs facing up.

4.) Place the walking beams between the tabs on either side, there is not a right or left, either walking beam can be used for both sides and insert pins.

5.) Use 13mm nut and bolt to hold pin to tab, tighten.

6.) Install cotter pin, repeat for the opposite side.

7.) Grease both pins liberally using a grease gun.

8.) Install all 4 tires, R oin one side L on the other and tighten wheel nuts to 40ft/lbs.

9.) Flip frame section over so that the frame is higher than the walking beams and slide frame rail in.

10.) Install 4 bolts with nuts into main frame.

11.) Frame rail should extend approximately 40" passed main frame, tighten all 4 bolts and then all 4 nuts.

Loosen 4 main frame bolts and pull inner tube forward or backward to make frame length shorter or longer.

3-M14 nut

3-M14\*140 bo