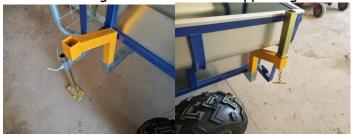

ut plate must move freely, install spring around lock lever and through the hole in the plate.



28.) Remove bolt holding winch cable roller, run winch cable through and re-install roller, tighten nut & bolt.



29.) Make sure all cable rollers are tightened into locknuts



30.) Mount crane arm to frame hinge mount.



31.) Remove chain locking pins from swivel plate.



32.) Lift crane arm to desired position, run chains into locks on the swivel plate, install lock pins,



33.) Tighten bolt holding chains to boom.



34.) Tighten bolt hold boom swivel into the locknut but not tight, swivel must be able to move,



35.) Run winch cable out through boom and outer pulley.



36.) Connect winch line hook to loop inside of tub.





37.) Install 4 Orange bunk arms and 4 upper log holders.



Test winch position, when lifting the tub winch line must not tough tub end door.



Loosen 4 main frame bolts and pull inner tube forward or backward to make frame length shorter or longer.





3-M14 nut

3-M14\*140 bo

## ASSEMBLY DRAWING 2-M10\*70 bolt 2-M10 nut 2-Ф10 washer 2-Φ10 spring washer 2-M10\*90 bolt 2-M10 nut 2-Φ10 washer 2-Φ10 spring washer 2-Φ16 bolt sleeve (5) 2-M16\*50 bolt 2-M16 nut 2-M12\*50 bolt 2-M12 nut 2-M8\*30 bolt 2-M8 nut 2-Φ8 washer 2-Φ8 spring washer 2-Φ5\*50 dowel pin (3) 4-M12 nut 4-M12\*50 bolt and the tyre brackets. installation direction of the tyres Please pay attention to the 16-M12 wheel hub nut 2 2-M12\*50 bolt 2-M12 nut