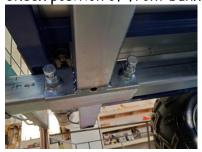

31.) Remove chain locking pins from swivel plate.

32.) Lift crane arm to desired position, run chains into locks on the swivel plate, install lock pins,

33.) Tighten bolt holding chains to boom.

34.) Tighten bolt hold boom swivel into the locknut but not tight, swivel must be able to move,

35.) Run winch cable out through boom and outer pulley.

36.) Connect winch line hook to loop inside of tub.

37.) Install 4 Orange bunk arms and 4 upper log holders.

Test winch position, when lifting the tub winch line must not tough tub end door.