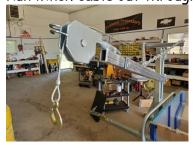

olt and reverse the position of the swivel lock pin.



27.) Install Swivel plate, tighten the nut so that it locks but plate must move freely, install spring around lock lever and through the hole in the plate.



28.) Remove bolt holding winch cable roller, run winch cable through and re-install roller, tighten nut & bolt.



29.) Make sure all cable rollers are tightened into locknuts



30.) Mount crane arm to frame hinge mount.



31.) Remove chain locking pins from swivel plate.



32.) Lift crane arm to desired position, run chains into locks on the swivel plate, install lock pins,



33.) Tighten bolt holding chains to boom.



34.) Tighten bolt hold boom swivel into the locknut but not tight, swivel must be able to move,



35.) Run winch cable out through boom and outer pulley.



36.) Connect winch line hook to loop inside of tub.





37.) Install 4 Orange bunk arms and 4 upper log holders.



Test winch position, when lifting the tub winch line must not tough tub end door.



Loosen 4 main frame bolts and pull inner tube forward or backward to make frame length shorter or longer.





3-M14 nut

3-M14\*140 bo

## ASSEMBLY DRAWING 2-M10\*70 bolt 2-M10 nut 2-Ф10 washer 2-Φ10 spring washer 2-M10\*90 bolt 2-M10 nut 2-Φ10 washer 2-Φ10 spring washer 2-Φ16 bolt sleeve (5) 2-M16\*50 bolt 2-M16 nut 2-M12\*50 bolt 2-M12 nut 2-M8\*30 bolt 2-M8 nut 2-Φ8 washer 2-Φ8 spring washer 2-Φ5\*50 dowel pin (3) 4-M12 nut 4-M12\*50 bolt and the tyre brackets. installation direction of the tyres Please pay attention to the 16-M12 wheel hub nut 2 2-M12\*50 bolt 2-M12 nut