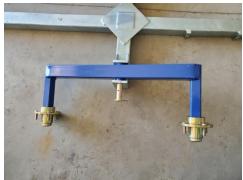

16.) Install outriggers and retaining handles.

17.) Find hitch swivel and install to front of frame tube, tighten bolts, grease swivel with grease gun.

18.)

19.) Install pins and safety clips.

20.) Check position of safety cage and tighten bolts.

Check position of front bunk mount and tighten bolts. 21.)

23.) Find crane and winch mount, 2 long bolts and nuts, hold upper section on lining up holes, install 2 bolts and tighten nuts.

24.) Install Winch.