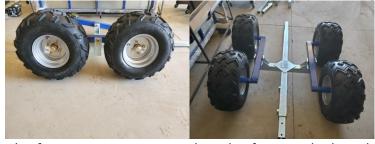

1.) Unpack all pieces from the tub assembly & crate.

2.) Find the bag of hardware and open.

3.) Find the main frame, lay on the floor with tabs facing up.

4.) Place the walking beams between the tabs on either side, there is not a right or left, either walking beam can be used for both sides and insert pins.

5.) Use 13mm nut and bolt to hold pin to tab, tighten.

6.) Install cotter pin, repeat for the opposite side.

7.) Grease both pins liberally using a grease gun.

8.) Install all 4 tires, R oin one side L on the other and tighten wheel nuts to 40ft/lbs.

9.) Flip frame section over so that the frame is higher than the walking beams and slide frame rail in.

10.) Install 4 bolts with nuts into main frame.

11.) Frame rail should extend approximately 40" passed main frame, tighten all 4 bolts and then all 4 nuts.