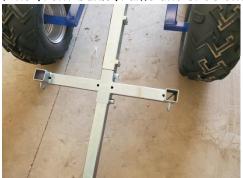

9.) Flip frame section over so that the frame is higher than the walking beams and slide frame rail in.

10.) Install 4 bolts with nuts into main frame.

11.) Frame rail should extend approximately 40" passed main frame, tighten all 4 bolts and then all 4 nuts.

12.) Find rear bunk frame, it has the brackets for the tub pivot pins on it, slide onto rear of frame tube, when both tubes are flush tighten bolts and nuts.

13.) Find front bunk frame and slide onto the frame.