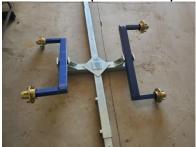

1.) Unpack all pieces from the tub assembly & crate.

2.) Find the bag of hardware and open.

3.) Find the main frame, lay on the floor with tabs facing up.

4.) Place the walking beams between the tabs on either side, there is not a right or left, either walking beam can be used for both sides and insert pins.

5.) Use 13mm nut and bolt to hold pin to tab, tighten.

6.) Install cotter pin, repeat for the opposite side.

7.) Grease both pins liberally using a grease gun.

8.) Install all 4 tires, R oin one side L on the other and tighten wheel nuts to 40ft/lbs.