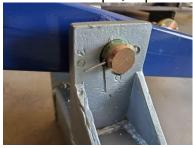

16.) Install outriggers and retaining handles.

17.) Find hitch swivel and install to front of frame tube, tighten bolts, grease swivel with grease gun.

18.)

19.) Install pins and safety clips.

20.) Check position of safety cage and tighten bolts.

Check position of front bunk mount and tighten bolts. 21.)

23.) Find crane and winch mount, 2 long bolts and nuts, hold upper section on lining up holes, install 2 bolts and tighten nuts.

24.) Install Winch.