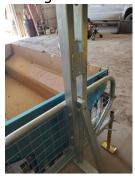

16.) Install outriggers and retaining handles.

17.) Find hitch swivel and install to front of frame tube, tighten bolts, grease swivel with grease gun.

18.)

19.) Install pins and safety clips.

20.) Check position of safety cage and tighten bolts.

Check position of front bunk mount and tighten bolts. 21.)

23.) Find crane and winch mount, 2 long bolts and nuts, hold upper section on lining up holes, install 2 bolts and tighten nuts.

24.) Install Winch.