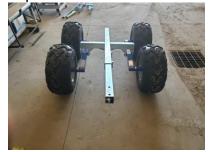

1.) Unpack all pieces from the tub assembly & crate.

2.) Find the bag of hardware and open.

3.) Find the main frame, lay on the floor with tabs facing up.

4.) Place the walking beams between the tabs on either side, there is not a right or left, either walking beam can be used for both sides and insert pins.

5.) Use 13mm nut and bolt to hold pin to tab, tighten.

6.) Install cotter pin, repeat for the opposite side.

7.) Grease both pins liberally using a grease gun.

8.) Install all 4 tires, R oin one side L on the other and tighten wheel nuts to 40ft/lbs.

9.) Flip frame section over so that the frame is higher than the walking beams and slide frame rail in.

10.) Install 4 bolts with nuts into main frame.

11.) Frame rail should extend approximately 40" passed main frame, tighten all 4 bolts and then all 4 nuts.