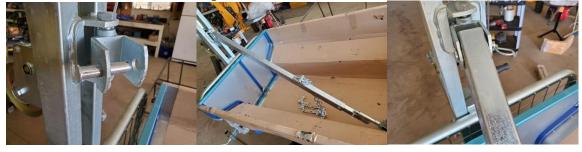

.)



19.) Install pins and safety clips.



20.) Check position of safety cage and tighten bolts.



Check position of front bunk mount and tighten bolts. 21.)



23.) Find crane and winch mount, 2 long bolts and nuts, hold upper section on lining up holes, install 2 bolts and tighten nuts.



24.) Install Winch.



25.) Install winch Handle.



26.) Remove bolt and reverse the position of the swivel lock pin.



27.) Install Swivel plate, tighten the nut so that it locks but plate must move freely, install spring around lock lever and through the hole in the plate.



28.) Remove bolt holding winch cable roller, run winch cable through and re-install roller, tighten nut & bolt.



29.) Make sure all cable rollers are tightened into locknuts



30.) Mount crane arm to frame hinge mount.



31.) Remove chain locking pins from swivel plate.



32.) Lift crane arm to desired position, run chains into locks on the swivel plate, install lock pins,



33.) Tighten bolt holding chains to boom.



34.) Tighten bolt hold boom swivel into the locknut but not tight, swivel must be able to move,



35.) Run winch cable out through boom and outer pulley.



36.) Connect winch line hook to loop inside of tub.





37.) Install 4 Orange bunk arms and 4 upper log holders.



Test winch position, when lifting the tub winch line must not tough tub end door.



Loosen 4 main frame bolts and pull inner tube forward or backward to make frame length shorter or longer.





3-M14 nut

3-M14\*140 bo

## ASSEMBLY DRAWING 2-M10\*70 bolt 2-M10 nut 2-Ф10 washer 2-Φ10 spring washer 2-M10\*90 bolt 2-M1