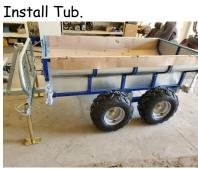

1.) Unpack all pieces from the tub assembly & crate.

2.) Find the bag of hardware and open.

3.) Find the main frame, lay on the floor with tabs facing up.

4.) Place the walking beams between the tabs on either side, there is not a right or left, either walking beam can be used for both sides and insert pins.

12.) Find rear bunk frame, it has the brackets for the tub pivot pins on it, slide onto rear of frame tube, when both tubes are flush tighten bolts and nuts.

13.) Find front bunk frame and slide onto the frame.

14.) The tub is approximately 79" long so the front edge of the bunk to clear the front of the tub.

15.) Slide safety cage section onto front of frame, it should sit about 80  $\frac{1}{2}$ " from rear hinges, install 2 large bolts and nuts.