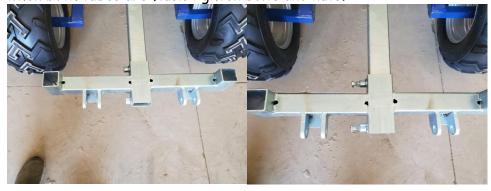

16.) Install outriggers and retaining handles.

17.) Find hitch swivel and install to front of frame tube, tighten bolts, grease swivel with grease gun.

18.)

19.) Install pins and safety clips.

20.) Check position of safety cage and tighten bolts.

Check position of front bunk mount and tighten bolts. 21.)

23.) Find crane and winch mount, 2 long bolts and nuts, hold upper section on lining up holes, install 2 bolts and tighten nuts.

24.) Install Winch.