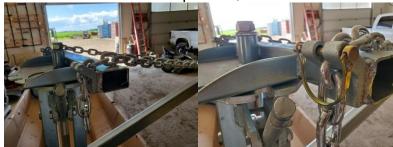

)



23.) Find crane and winch mount, 2 long bolts and nuts, hold upper section on lining up holes, install 2 bolts and tighten nuts.



24.) Install Winch.



25.) Install winch Handle.



26.) Remove bolt and reverse the position of the swivel lock pin.



27.) Install Swivel plate, tighten the nut so that it locks but plate must move freely, install spring around lock lever and through the hole in the plate.



28.) Remove bolt holding winch cable roller, run winch cable through and re-install roller, tighten nut & bolt.



29.) Make sure all cable rollers are tightened into locknuts



30.) Mount crane arm to frame hinge mount.



31.) Remove chain locking pins from swivel plate.



32.) Lift crane arm to desired position, run chains into locks on the swivel plate, install lock pins,



33.) Tighten bolt holding chains to boom.



34.) Tighten bolt hold boom swivel into the locknut but not tight, swivel must be able to move,



35.) Run winch cable out through boom and outer pulley.



36.) Connect winch line hook to loop inside of tub.





37.) Install 4 Orange bunk arms and 4 upper log holders.



Test winch position, when lifting the tub winch line must not tough tub end door.



Loosen 4 main frame bolts and pull inner tube forward or backward to make frame length shorter or longer.





3-M14 nut

3-M14\*140 bo

## ASSEMBLY DRAWING 2-M10\*70 bolt 2-M10 nut 2-Ф10 washer 2-Φ10 spring washer 2-M10\*90 bolt 2-M10 nut 2-Φ10 washer 2-Φ10 spring washer 2-Φ16 bolt sleeve (5) 2-M16\*50 bolt 2-M16 nut 2-M12\*50 bolt 2-M12 nut 2-M8\*30 bolt 2-M8 nut 2-Φ8 washer 2-Φ8 spring w