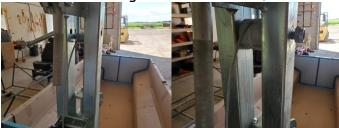

31.) Remove chain locking pins from swivel plate.

32.) Lift crane arm to desired position, run chains into locks on the swivel plate, install lock pins,

33.) Tighten bolt holding chains to boom.

34.) Tighten bolt hold boom swivel into the locknut but not tight, swivel must be able to move,

35.) Run winch cable out through boom and outer pulley.

36.) Connect winch line hook to loop inside of tub.

37.) Install 4 Orange bunk arms and 4 upper log holders.

Test winch position, when lifting the tub winch line must not tough tub end door.

Loosen 4 main frame bolts and pull inner tube forward or backward to make frame length shorter or longer.

3-M14 nut

3-M14\*140 bo