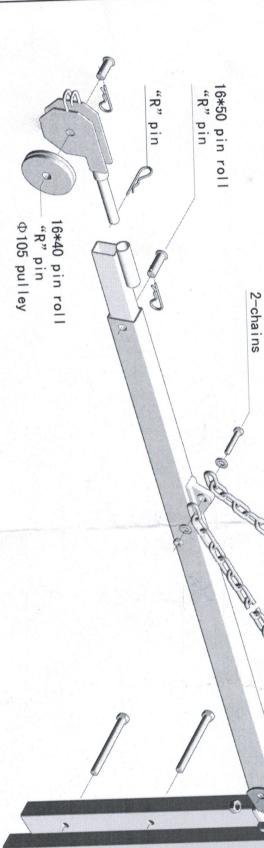

n nut & bolt.



29.) Make sure all cable rollers are tightened into locknuts



30.) Mount crane arm to frame hinge mount.



31.) Remove chain locking pins from swivel plate.



32.) Lift crane arm to desired position, run chains into locks on the swivel plate, install lock pins,



33.) Tighten bolt holding chains to boom.



34.) Tighten bolt hold boom swivel into the locknut but not tight, swivel must be able to move,



35.) Run winch cable out through boom and outer pulley.



36.) Connect winch line hook to loop inside of tub.





37.) Install 4 Orange bunk arms and 4 upper log holders.



Test winch position, when lifting the tub winch line must not tough tub end door.



Loosen 4 main frame bolts and pull inner tube forward or backward to make frame length shorter or longer.





3-M14 nut

3-M14\*140 bo

## ASSEMBLY DRAWING 2-M10\*70 bolt 2-M10 nut 2-Ф10 washer 2-Φ10 spring washer 2-M10\*90 bolt 2-M10 nut 2-Φ10 washer 2-Φ10 spring washer 2-Φ16 bolt sleeve (5) 2-M16\*50 bolt 2-M16 nut 2-M12\*50 bolt 2-M12 nut 2-M8\*30 bolt 2-M8 nut 2-Φ8 washer 2-Φ8 spring washer 2-Φ5\*50 dowel pin (3) 4-M12 nut 4-M12\*50 bolt and the tyre brackets. installation direction of the tyres Please pay attention to the 16-M12 wheel hub nut 2 2-M12\*50 bolt 2-M12 nut