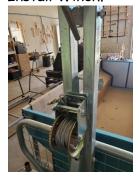

bolts and nuts.



13.) Find front bunk frame and slide onto the frame.



14.) The tub is approximately 79" long so the front edge of the bunk to clear the front of the tub.



15.) Slide safety cage section onto front of frame, it should sit about 80  $\frac{1}{2}$ " from rear hinges, install 2 large bolts and nuts.



16.) Install outriggers and retaining handles.



17.) Find hitch swivel and install to front of frame tube, tighten bolts, grease swivel with grease gun.



18.)



19.) Install pins and safety clips.



20.) Check position of safety cage and tighten bolts.



Check position of front bunk mount and tighten bolts. 21.)



23.) Find crane and winch mount, 2 long bolts and nuts, hold upper section on lining up holes, install 2 bolts and tighten nuts.



24.) Install Winch.



25.) Install winch Handle.



26.) Remove bolt and reverse the position of the swivel lock pin.



27.) Install Swivel plate, tighten the nut so that it locks but plate must move freely, install spring around lock lever and through the hole in the plate.



28.) Remove bolt holding winch cable roller, run winch cable through and re-install roller, tighten nut & bolt.



29.) Make sure all cable rollers are tightened into locknuts



30.) Mount crane arm to frame hinge mount.



31.) Remove chain locking pins from swivel plate.



32.) Lift crane arm to desired position, run chains into locks on the swivel plate, install lock pins,



33.) Tighten bolt holding chains to boom.



34.) Tighten bolt hold boom swivel into the locknut but not tight, swivel must be able to move,



35.) Run win